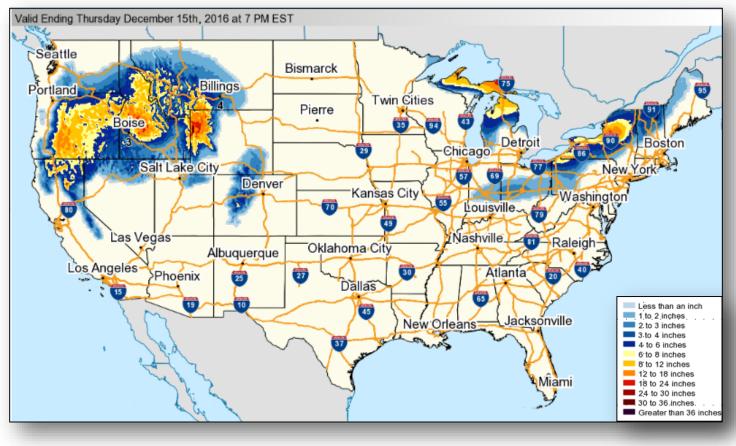

Upper Mississippi River Valley
- Space Weather Past 24 hours none; next 24 hours none predicted

Tropical Activity Western Pacific: No activity affecting U.S. interests

Earthquake Activity: No significant activity affecting U.S. interests

**Declaration Activity:** None

# National Weather Forecast





Weather Forecast for Tue, Dec 13, 2016, issued 4:20 AM EST DOCINOAA/NWS/NCEP/Weather Prediction Center Prepared by Mcreynolds based on WPC, SPC and NHC forecasts



Weather Forecast for Wed, Dec 14, 2016, issued 4:42 AM EST Tue, Dec 13, 2016 DOCINOAA/NWS/INCEP/Weather Prediction Center Prepared by Mcreynolds based on WPC, SPC and NHC forecasts

**Tomorrow** 

Today

# Active Watches and Warnings





# Precipitation Forecast – Days 1-3







Day 1

Day 2

Day 3

### Forecast Snowfall





### Forecast Lows





#### Forecast Lows – Next 24 Hours

Forecast Lows – Thursday Night / Friday Morning

### Hazards Outlook – Dec 15-19





# Disaster Requests & Declarations



| Declaration Requests in Process                                                           | Requests<br>APPROVED<br>(since last report) | Requests DENIED<br>(since last report) |  |
|-------------------------------------------------------------------------------------------|---------------------------------------------|----------------------------------------|--|
| 1                                                                                         | 0                                           | 0                                      |  |
| TN – DR Severe Storms, Straight-line Winds, Tornadoes, Landsl