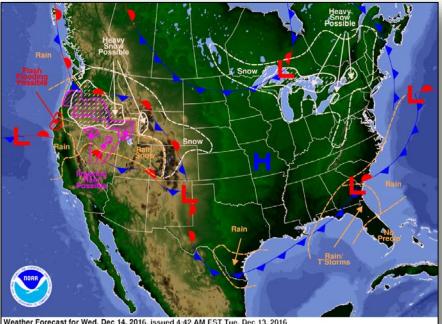

# National Weather Forecast

Weather Forecast for Tue, Dec 13, 2016, issued 4:20 AM EST DOCINOAA/NWS/NCEP/Weather Prediction Center Prepared by Mcreynolds based on WPC, SPC and NHC forecasts

Weather Forecast for Wed, Dec 14, 2016, issued 4:42 AM EST Tue, Dec 13, 2016 DOCINOAA/NWS/INCEP/Weather Prediction Center Prepared by Mcreynolds based on WPC, SPC and NHC forecasts

**Tomorrow** 

Today

#### **Significant Weather:**

- Freezing rain Central Appalachians, Southern Maine
- Heavy snow Cascades, Northern/Central Rockies, Upper Midwest, Great Lakes and northern New England
- Heavy rain and possible flooding northern California
- Heavy rain and gale-force winds western Alaska
- Much below normal temperatures Midwest and Upper Mississippi River Valley
- Space Weather Past 24 hours none; next 24 hours none predicted