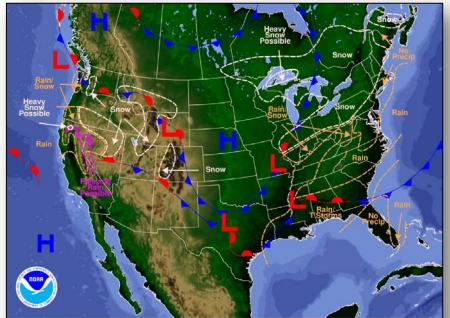

# National Weather Forecast

Weather Forecast for Tue, Dec 13, 2016, issued 4:20 AM EST DOCINOAA/NWS/NCEP/Weather Prediction Center Prepared by Mcreynolds based on WPC, SPC and NHC forecasts

Weather Forecast for Wed, Dec 14, 2016, issued 4:42 AM EST Tue, Dec 13, 2016 DOCINOAA/NWS/INCEP/Weather Prediction Center Prepared by Mcreynolds based on WPC, SPC and NHC forecasts

**Tomorrow** 

Today

#### **Significant Weather:**

- Freezing rain Central Appalachians, Southern Maine
- Heavy snow Cascades, Northern/Central Rockies, Upper Midwest, Great Lakes and northern New England
- Heavy rain and possible flooding northern California
- Heavy rain and gale-force winds western Alaska
- Much below normal temperatures Midwest and Upper Mississippi River Valley
- Space Weather Past 24 hours none; next 24 hours none predicted