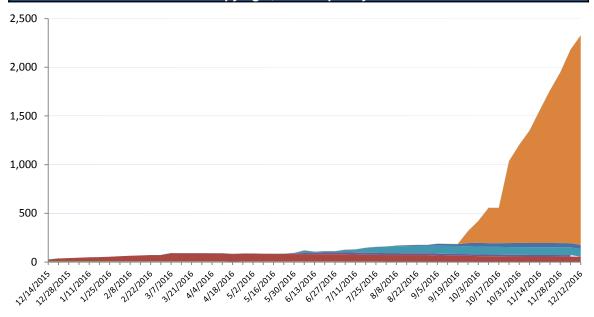

# **Direct Housing**

Total Households in FEMA Direct Housing per State Past Year per Week, 12/14/2015 – 12/12/2016, There are currently 2,345 Households Occupying 2,345 Temporary Units

■ 4175-MS ■ 4240-CA ■ 4263-LA ■ 4266-TX ■ 4273-WV ■ 4277-LA ■ 4285-NC