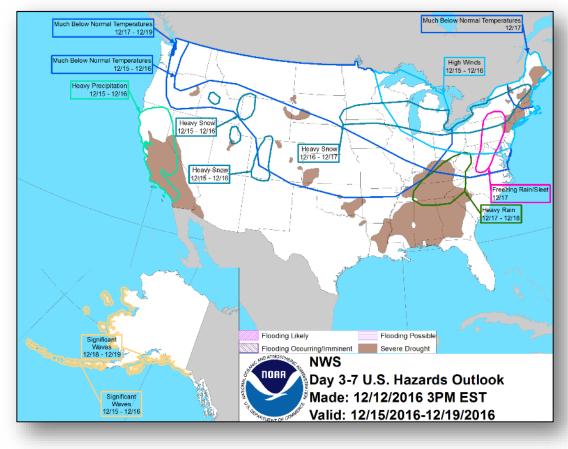

affecting U.S. interests

Earthquake Activity: No significant activity affecting U.S. interests

**Declaration Activity:** None

# National Weather Forecast





Weather Forecast for Tue, Dec 13, 2016, issued 4:20 AM EST DOCINOAA/NWS/NCEP/Weather Prediction Center Prepared by Mcreynolds based on WPC, SPC and NHC forecasts



Weather Forecast for Wed, Dec 14, 2016, issued 4:42 AM EST Tue, Dec 13, 2016 DOCINOAA/NWS/INCEP/Weather Prediction Center Prepared by Mcreynolds based on WPC, SPC and NHC forecasts

**Tomorrow** 

Today

# Active Watches and Warnings





# Precipitation Forecast – Days 1-3







Day 1

Day 2

Day 3

### Forecast Snowfall





### Forecast Lows





#### Forecast Lows – Next 24 Hours

Forecast Lows – Thursday Night / Friday Morning

### Hazards Outlook – Dec 15-19





# Disaster Requests & Declarations



| Declaration Requests in Process                                                           | Requests<br>APPROVED<br>(since last report) | Requests DENIED<br>(since last report) |  |
|-------------------------------------------------------------------------------------------|---------------------------------------------|----------------------------------------|--|
| 1                                                                                         | 0                                           | 0                                      |  |
| TN – DR Severe Storms, Straight-line Winds, Tornadoes, Landslides, Drought, and Wildfires | December 9, 2016                            |                                        |  |

# **Open Field Offices*