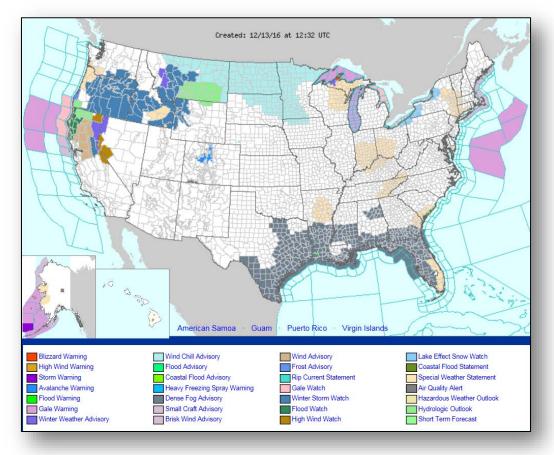

Heavy rain and gale-force winds western Alaska
- Much below normal temperatures Midwest and Upper Mississippi River Valley
- Space Weather Past 24 hours none; next 24 hours none predicted

Tropical Activity Western Pacific: No activity affecting U.S. interests

Earthquake Activity: No significant activity affecting U.S. interests

**Declaration Activity:** None

# National Weather Forecast





Weather Forecast for Tue, Dec 13, 2016, issued 4:20 AM EST DOCINOAA/NWS/NCEP/Weather Prediction Center Prepared by Mcreynolds based on WPC, SPC and NHC forecasts



Weather Forecast for Wed, Dec 14, 2016, issued 4:42 AM EST Tue, Dec 13, 2016 DOCINOAA/NWS/INCEP/Weather Prediction Center Prepared by Mcreynolds based on WPC, SPC and NHC forecasts

**Tomorrow** 

Today

# Active Watches and Warnings





# Precipitation Forecast – Days 1-3







Day 1

Day 2

Day 3

### Forecast Snowfall





### Forecast Lows





#### Forecast Lows – Next 24 Hours

Forecast Lows – Thursday Night / Friday Morning

### Hazards Outlook – Dec 15-19





# Disaster Requests & Declarations



| Declaration Requests in Process                                                           | Requests<br>APPROVED<br>(since last report) | Requests DENIED<br>(since last report) |  |
|-------------------------------------------------------------------------------------------|---------------------------------------------|----------------------------------------|--|
| 1                                                                                         | 0                                           | 0