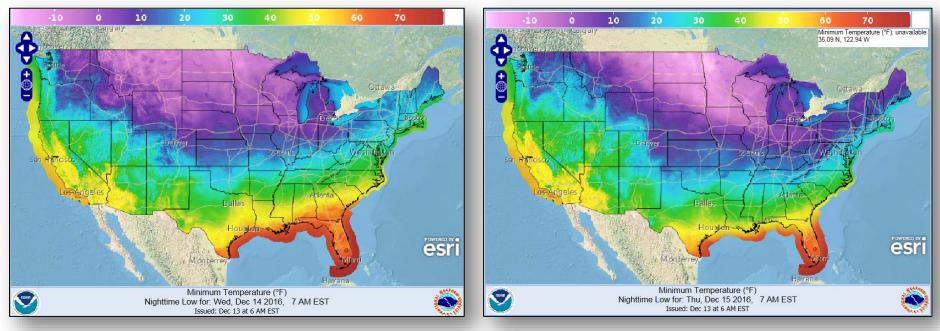

### Forecast Lows

#### Forecast Lows – Next 24 Hours

Forecast Lows – Thursday Night / Friday Morning