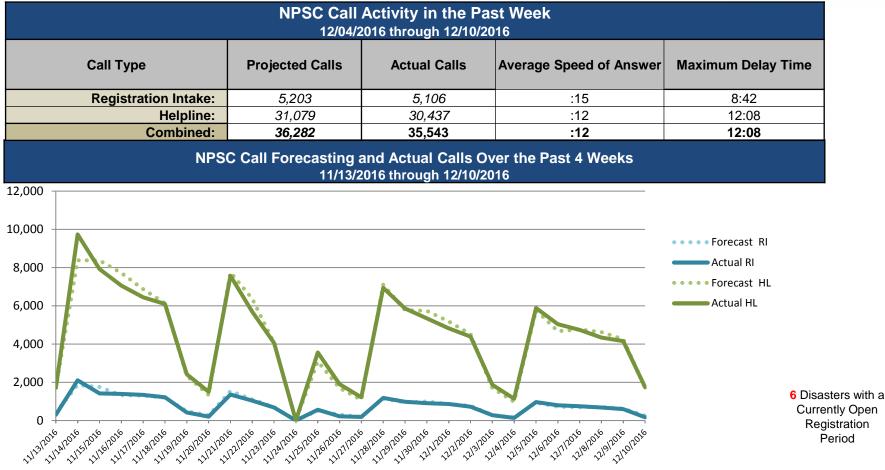

| 3/22/2017           | 56                                                                 |  |  |
| 4263-LA | 3/13/2016              | 9/13/2017           | 15 (-1)                                                            |  |  |
| 4266-TX | 3/19/2016              | 9/19/2017           | 78 (-2)                                                            |  |  |
| 4273-WV | 6/25/2016              | 12/26/2017          | 42                                                                 |  |  |
| 4277-LA | 8/14/2016              | 2/14/2018           | 2152 (+156)                                                        |  |  |
| 4285-NC | 10/10/2016             | 4/10/2018           | 2                                                                  |  |  |



# NPSC Activity





# Individual Assistance Activity



|                   | Individuals and H                            | ouseholds Prog         | ram Activity As Of:                     | 12/12/16               | IHP Approved per Category in the Past |                                         |             |           |                        |  |  |
|-------------------|----------------------------------------------|------------------------|-----------------------------------------|------------------------|---------------------------------------|-----------------------------------------|-------------|-----------|------------------------|--|--|
|                   |                                              | In Pa                  | st 7 Days                               | Cum                    | u