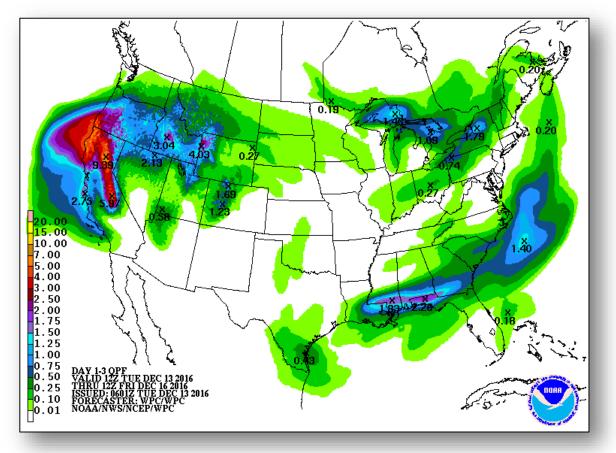

laska
- Much below normal temperatures Midwest and Upper Mississippi River Valley
- Space Weather Past 24 hours none; next 24 hours none predicted

Tropical Activity Western Pacific: No activity affecting U.S. interests

Earthquake Activity: No significant activity affecting U.S. interests

**Declaration Activity:** None

# National Weather Forecast





Weather Forecast for Tue, Dec 13, 2016, issued 4:20 AM EST DOCINOAA/NWS/NCEP/Weather Prediction Center Prepared by Mcreynolds based on WPC, SPC and NHC forecasts



Weather Forecast for Wed, Dec 14, 2016, issued 4:42 AM EST Tue, Dec 13, 2016 DOCINOAA/NWS/INCEP/Weather Prediction Center Prepared by Mcreynolds based on WPC, SPC and NHC forecasts

**Tomorrow** 

Today

# Active Watches and Warnings





# Precipitation Forecast – Days 1-3







Day 1

Day 2

Day 3

### Forecast Snowfall





### Forecast Lows





#### Forecast Lows – Next 24 Hours

Forecast Lows – Thursday Night / Friday Morning

### Hazards Outlook – Dec 15-19





# Disaster Requests & Declarations



| Declaration Requests in Process                                                           | Requests<br>APPROVED<br>(since last report) | Requests DENIED<br>(since last report) |  |
|-------------------------------------------------------------------------------------------|---------------------------------------------|----------------------------------------|--|
| 1                                                                                         | 0                                           | 0                                      |  |
| TN – DR Sev